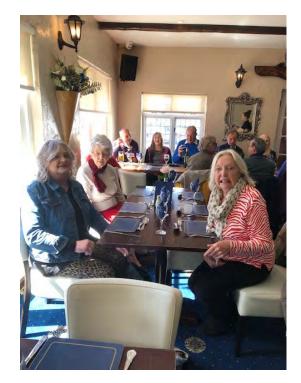

# North Devon Sports & Classic Car Club

June 2023

Members enjoying an excellent lunch at the Williams Arms, Braunton—one of the monthly Nosh & Natter meets.

Details of future meets in the events Programme. If you would like to join in.