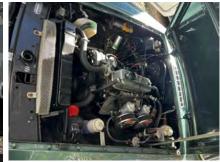

#### **FOR SALE**

For sale 1976 MGB GT— Aston Martin Rally Green with in excess of £10,000 of expenditure on the car including a rebuilt engine and gearbox. The car is an absolute hoot to drive with stainless tubular manifold and sport exhaust. The car starts first time and will be sold with 12 months MOT. The car as an unusual plastic bumper conversion and was built with light weight parts, aluminium bonnet and spare tyre cover along with electronic ignition and uprated suspension.

Offered at £6,000 ONO, Tel 07850413054 or steve.h964@gmail.com.