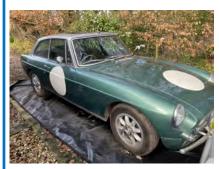

#### **FOR SALE**

For sale 1976 MGB GT— Aston Martin Rally Green with in excess of £10,000 of expenditure on the car including a rebuilt engine and gearbox. The car is an absolute hoot to drive with stainless tubular manifold and sport exhaust. The car starts first time and will be sold with 12 months MOT. The car as an unusual plastic bumper conversion and was built with light weight parts, aluminium bonnet and spare tyre cover along with electronic ignition and uprated suspension.

Offered at £6,000 ONO, Tel 07850413054 or steve.h964@gmail.com.