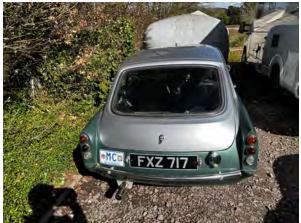

#### **FOR SALE**

For sale 1976 MGB GT— Aston Martin Rally Green with in excess of £10,000 of expenditure on the car including a rebuilt engine and gearbox. The car is an absolute hoot to drive with stainless tubular manifold and sport exhaust. The car starts first time and will be sold with 12 months MOT. The car as an unusual plastic bumper conversion and was built with light weight parts, aluminium bonnet and spare tyre cover along with electronic ignition and uprated suspension.

Offered at £6,000 ONO, Tel 07850413054 or steve.h964@gmail.com.