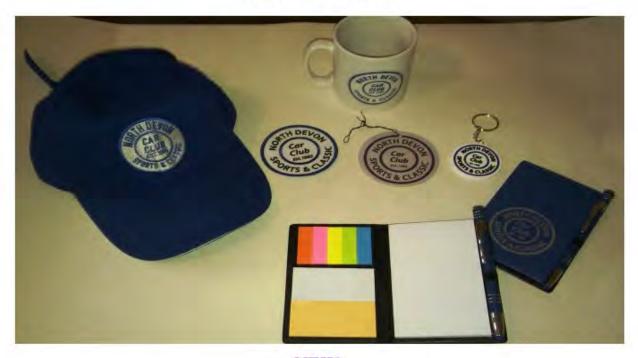

### **CLUB SHOP**

NEW: NOTEBOOK/PEN SET £5 each CLUB KEYRING £2 each

STILL IN STOCK IRON ON CLOTH BADGES £3

CAPS £10 - Beanies also available £10

MUGS were £5 now £3.50 Now £2.50—Limited Stock

PIN BADGES were £5 now £3.50

T-SHIRTS & FLEECES

Please contact robjohn.martin60@gmail.com for details

www.ndsccc.co.uk