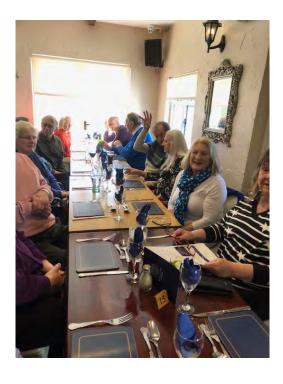

# North Devon Sports & Classic Car Club

June 2023

Members enjoying an excellent lunch at the Williams Arms, Braunton—one of the monthly Nosh & Natter meets.

Details of future meets in the events Programme. If you would like to join in.